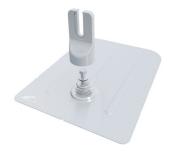

## **HUG® HALO ULTRAGRIP®**

#### Multi-Tiered Waterproofing

Utilizes a multi-tiered stack of components to provide revolutionary waterproofing protection.

#### UltraGrip® Seal Technology

State-of-the-art seal design uses a unique, foam-and-mastic combination that conforms and adheres to roof shingles.

### Rafter & Deck Mounting Options

Mounts to the roof rafters, the roof deck, or both with our custom-engineered RD (rafter-or-deck) Structural Screw.