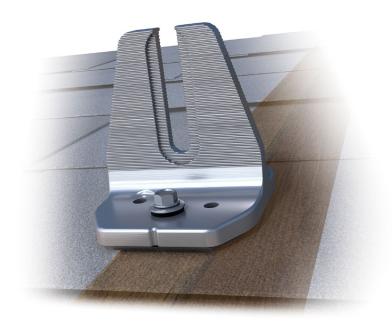

## **FLASHFOOT2®**

#### Three-Tier Water Seal

Seal utilizes three layers of waterproofing protection.

#### Twist-On Cap Design

Installs quick and easy to get the job done fast.