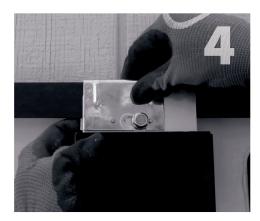

Place the frame clamp over the edge of the module frame, and in front of the module level electronic mounting bracket. Slide the assembly up and to the left to engage cap screw into frame clamp slot.

Tighten the cap screw with a half-inch socket and torque wrench to a torque of 15 foot-pounds.