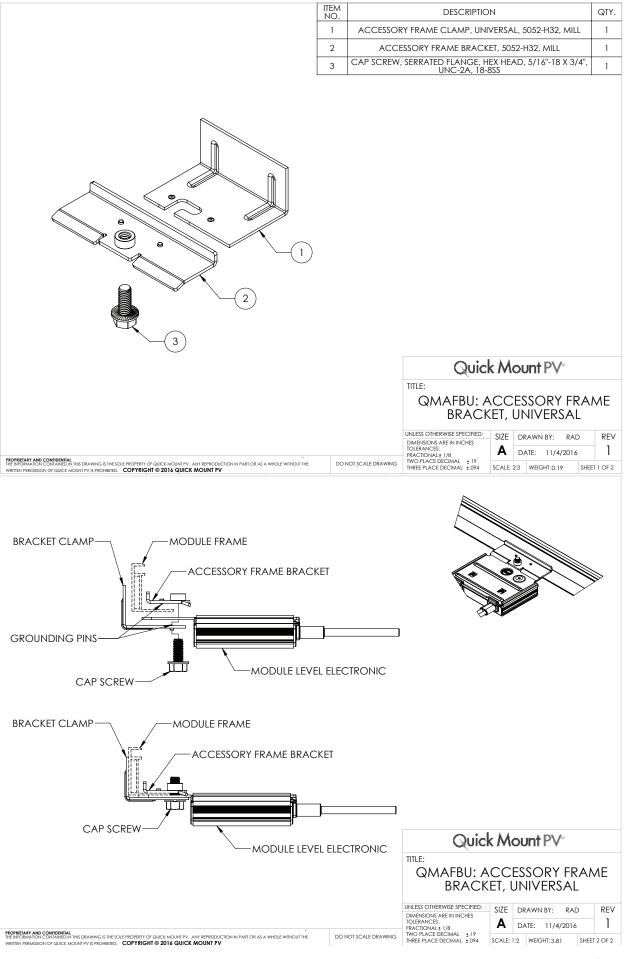

## **Accessory Frame Bracket**

For mounting module level electronics to standard module frames

With the cap screw threaded into the bracket, slide the cap screw into the slot on the module level electronic mounting bracket with the bracket behind the module level electronic mounting bracket.

Slide this assembly onto the module frame with the bracket behind the module frame, the module level electronic mounting bracket in front of the module frame.

Place the frame clamp over the edge of the module frame, and in front of the module level electronic mounting bracket. Slide the assembly up and to the left to engage cap screw into frame clamp slot.

Tighten the cap screw with a half-inch socket and torque wrench to a torque of 15 foot-pounds.