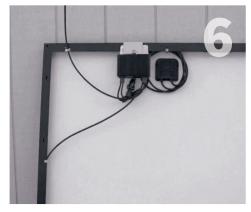

ket should be installed at least 5 inches from the edge of the module and at least 1 inch in from the edge of the module junction box.



With the cap screw threaded into the bracket, slide the cap screw into the slot on the module level electronic mounting bracket with the bracket behind the module level electronic mounting bracket.



Slide this assembly onto the module frame with the bracket behind the module frame, the module level electronic mounting bracket in front of the module frame.



Place the frame clamp over the edge of the module frame, and in front of the module level electronic mounting bracket. Slide the assembly up and to the left to engage cap screw into frame clamp slot.



Tighten the cap screw with a half-inch socket and torque wrench to a torque of 15 foot-pounds.



Neatly coil the wires and clip to module frame.

## **Notes:**

Be sure to comply with all state, local, and module level electronic requirements.

Find UL 2703 Installation Instructions here: <a href="https://www.quickmountpv.com/pdfs/QMAFBU\_UL.pdf">www.quickmountpv.com/pdfs/QMAFBU\_UL.pdf</a>

For UL 2703 listing, see UL Constructional Data Report here: <a href="https://www.quickmountpv.com/quickrack/pdfs/QMAFB-UL2703-Listing.pdf">www.quickmountpv.com/quickrack/pdfs/QMAFB-UL2703-Listing.pdf</a>

BI 7.2.3-37\_1 Apr-2017, Rev 1





UL STD 2703

925-478-8269 | www.quickmountpv.com | info@quickmountpv.com 2700 Mitchell Dr. | Walnut Creek, CA 94598