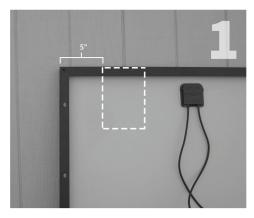

## Accessory Frame Bracket | QMAFBU Quick Start Guide

**Installation Tools Required:** PV wire clips, 1/2" socket and torque wrench.

In a standard landscape or portrait array, the Accessory Frame Bracket should be installed at least 5 inches from the edge of the module and at least 1 inch in from the edge of the module junction box.