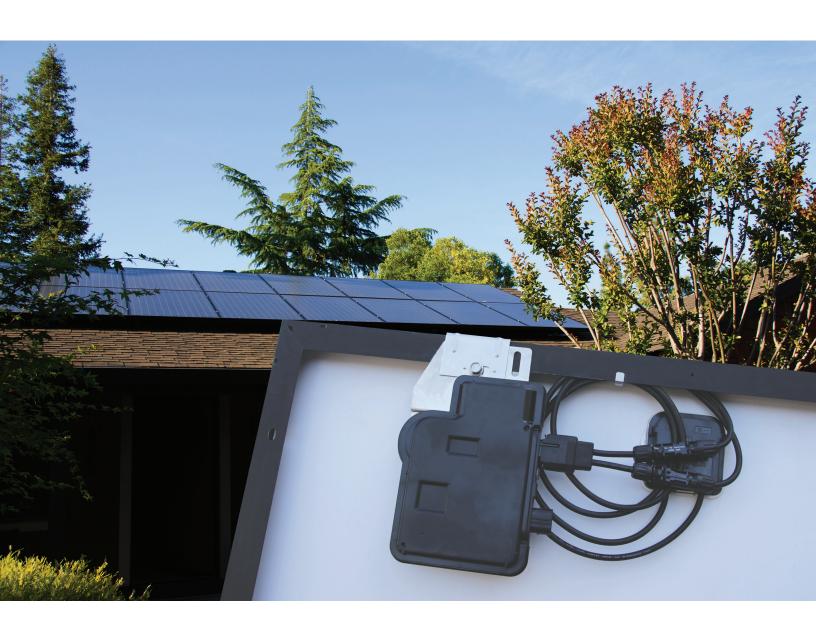

## **Accessory Frame Bracket**

For mounting module level electronics to standard module frames

## Accessory Frame Bracket | QMAFBU Quick Start Guide

**Installation Tools Required:** PV wire clips, 1/2" socket and torque wrench.

In a standard landscape or portrait array, the Accessory Frame Bracket should be installed at least 5 inches from the edge of the module and at least 1 inch in from the edge of the module junction box.