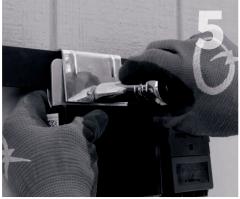

" socket and torque wrench.



In a standard landscape or portrait array, the Accessory Frame Bracket should be installed at least 5 inches from the edge of the module and at least 1 inch in from the edge of the module junction box.



With the cap screw threaded into the bracket, slide the cap screw into the slot on the module level electronic mounting bracket with the bracket behind the module level electronic mounting bracket.



Slide this assembly onto the module frame with the bracket behind the module frame, the module level electronic mounting bracket in front of the module frame.



Place the frame clamp over the edge of the module frame, and in front of the module level electronic mounting bracket. Slide the assembly up and to the left to engage cap screw into frame clamp slot.



Tighten the cap screw with a half-inch socket and torque wrench to a torque of 15 foot-pounds.



Neatly coil the wires and clip to module frame.

## **Notes:**

Be sure to comply with all state, local, and module level electronic requirements.

Find UL 2703 Installation Instructions here: <a href="https://www.quickmountpv.com/pdfs/QMAFBU\_UL.pdf">www.quickmountpv.com/pdfs/QMAFBU\_UL.pdf</a>

For UL 2703 listing, see UL Constructional Data Report here: <a href="https://www.quickmountpv.com/quickrack/pdfs/QMAFB-UL2703-Listing.pdf">www.quickmountpv.com/quickrack/pdfs/QMAFB-UL2703-Listing.pdf</a>

BI 7.2.3-37\_1 Apr-2017, Rev 1





UL STD 2703

925-478-8269 | www.quickmountpv.com | info@quickmountpv.com 2700 Mitchell Dr. | Walnut Creek, CA 94598