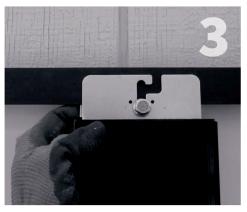

With the cap screw threaded into the bracket, slide the cap screw into the slot on the module level electronic mounting bracket with the bracket behind the module level electronic mounting bracket.

Slide this assembly onto the module frame with the bracket behind the module frame, the module level electronic mounting bracket in front of the module frame.