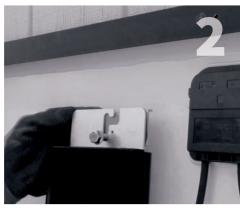

With the cap screw threaded into the bracket, slide the cap screw into the slot on the module level electronic mounting bracket with the bracket behind the module level electronic mounting bracket.

Slide this assembly onto the module frame with the bracket behind the module frame, the module level electronic mounting bracket in front of the module frame.

Place the frame clamp over the edge of the module frame, and in front of the module level electronic mounting bracket. Slide the assembly up and to the left to engage cap screw into frame clamp slot.

Tighten the cap screw with a half-inch socket and torque wrench to a torque of 15 foot-pounds.