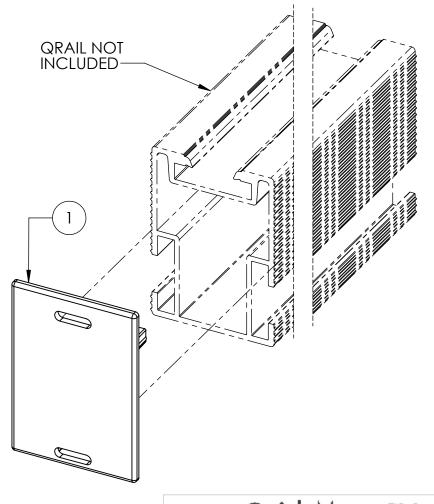

| ITEM<br>NO. | DESCRIPTION                  | QTY. |
|-------------|------------------------------|------|
| 1           | END CAP, QRAIL, HEAVY, BLACK | 1    |