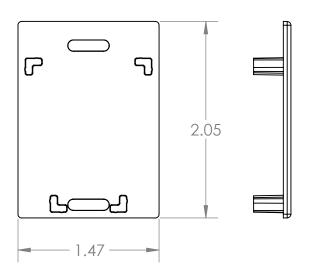

## Quick Mount PV°

TITLE:

QMR-CPH: END CAP, QRAIL, HEAVY

UNLESS OTHERWISE SPECIFIED:

DIMENSIONS ARE IN INCHES
TOLERANCES:
FRACTIONAL± 1/8
TWO PLACE DECIMAL ±.19
THREE PLACE DECIMAL ±.094

SIZE DRAWN BY: AAP REV

A DATE: 4/5/2019 2

PROPRIETARY AND CONFIDENTIAL
THE INFORMATION CONTAINED IN THIS DRAWING IS THE SOLE PROPERTY OF QUICK MOUNT PV. ANY REPRODUCTION IN PART OR AS A WHOLE WITHOUT THE
WRITTEN PERMISSION OF QUICK MOUNT PV IS PROHIBITED. COPYRIGHT @ 2019 QUICK MOUNT PV

DO NOT SCALE DRAWING

5

4

3

2

SCALE: 1:1 WEIGHT: 0.0093

1

SHEET 1 OF 1