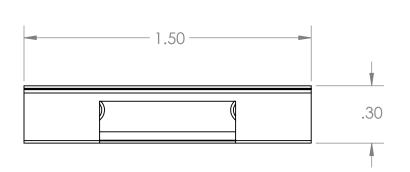

## Quick Mount PV°

TITLE:

QMR-ECW: WEEB, BMC, END CLAMP, QRAIL

UNLESS OTHERWISE SPECIFIED:

DIMENSIONS ARE IN INCHES
TOLERANCES:
FRACTIONAL± 1/8
TWO PLACE DECIMAL ±.19
THREE PLACE DECIMAL ±.094

SIZE DRAWN BY: RAD REV