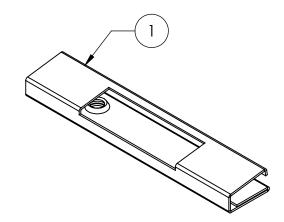

| ITEM<br>NO. | DESCRIPTION      | QTY. |
|-------------|------------------|------|
| 1           | WEEB BMC, 304 SS | 1    |

## Quick Mount PV°

TITLE:

QMR-ECW: WEEB, BMC, END CLAMP, QRAIL

UNLESS OTHERWISE SPECIFIED:

DIMENSIONS ARE IN INCHES
TOLERANCES:
FRACTIONAL± 1/8
TWO PLACE DECIMAL ±.19
THREE PLACE DECIMAL ±.094

SIZE DRAWN BY: RAD REV