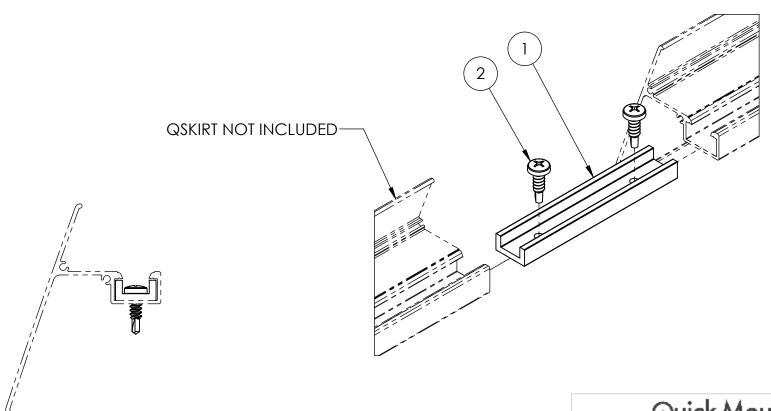

| ITEM<br>NO. | DESCRIPTION                                                    | QTY. |
|-------------|----------------------------------------------------------------|------|
| 1           | QSPLICE, QSKIRT, 4", AL, MILL                                  | 1    |
| 2           | SCREW, SELF-DRILLING, BSD, PHILLIPS HEAD, 12-14 X 3/4", 18-8SS | 2    |