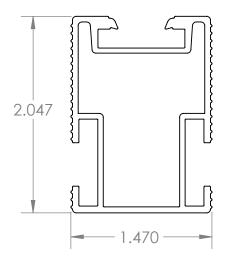

| ITEM<br>NO. | DESCRIPTION            | QTY. |
|-------------|------------------------|------|
| 1           | QRAIL, HEAVY, AL, MILL | 1    |

## NOTES:

1. AVAILABLE IN 14' AND 17' - 4" LENGTHS

2. AVAILABLE IN MILL FINISH AND BLACK FINISH

## Quick Mount PV°

TITLE:

QMR-RH: QRAIL HEAVY

UNLESS OTHERWISE SPECIFIED: DIMENSIONS ARE IN INCHES TOLERANCES: FRACTIONAL± 1/8 TWO PLACE DECIMAL ±.19 THREE PLACE DECIMAL ±.094

SIZE | DRAWN BY: REV DATE: 4/26/2018 SCALE: 1:1 WEIGHT: 0.69 SHEET 1 OF 1