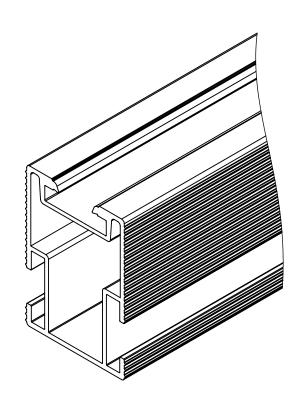

| ITEM<br>NO. | DESCRIPTION            | QTY. |
|-------------|------------------------|------|
| 1           | QRAIL, HEAVY, AL, MILL | 1    |

## Quick Mount PV°

TITLE:

QMR-RH: QRAIL HEAVY

UNLESS OTHERWISE SPECIFIED: DIMENSIONS ARE IN INCHES TOLERANCES: FRACTIONAL± 1/8 TWO PLACE DECIMAL ±.19 THREE PLACE DECIMAL ±.094

SIZE | DRAWN BY: REV DATE: 4/26/2018 SCALE: 1:1 WEIGHT: 0.69 SHEET 1 OF 1