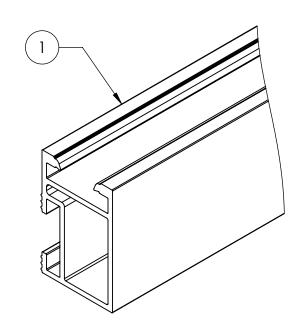

| ITEM<br>NO. | DESCRIPTION            | QTY. |
|-------------|------------------------|------|
| 1           | QRAIL, LIGHT, AL, MILL | 1    |

## NOTES:

1. AVAILABLE IN MILL FINISH AND BLACK FINISH 2. WEIGHT = 0.50 POUNDS PER FOOT

PROPRIETARY AND CONFIDENTIAL
THE INFORMATION CONTAINED IN THIS DRAWING IS THE SOLE PROPERTY OF QUICK MOUNT PV. ANY REPRODUCTION IN PART OR AS A WHOLE WITHOUT THE WRITTEN PERMISSION OF QUICK MOUNT PV IS PROHIBITED. COPYRIGHT @ 2019 QUICK MOUNT PV