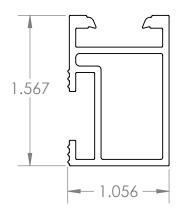

| ITEM<br>NO. | DESCRIPTION            | QTY. |
|-------------|------------------------|------|
| 1           | QRAIL, LIGHT, AL, MILL | 1    |

## NOTES:

1. AVAILABLE IN MILL FINISH AND BLACK FINISH 2. WEIGHT = 0.50 POUNDS PER FOOT

PROPRIETARY AND CONFIDENTIAL
THE INFORMATION CONTAINED IN THIS DRAWING IS THE SOLE PROPERTY OF QUICK MOUNT PV. ANY REPRODUCTION IN PART OR AS A WHOLE WITHOUT THE WRITTEN PERMISSION OF QUICK MOUNT PV IS PROHIBITED. COPYRIGHT @ 2019 QUICK MOUNT PV

DO NOT SCALE DRAWING

Quick Mount PV°

TITLE:

QMR-RL: QRAIL LIGHT

UNLESS OTHERWISE SPECIFIED: DIMENSIONS ARE IN INCHES TOLERANCES: FRACTIONAL± 1/8 TWO PLACE DECIMAL ±.19 THREE PLACE DECIMAL ±.094

SIZE | DRAWN BY: REV RAD 4 DATE: 10/7/2019 SCALE: 1:1 WEIGHT: 0.50 SHEET 1 OF 1